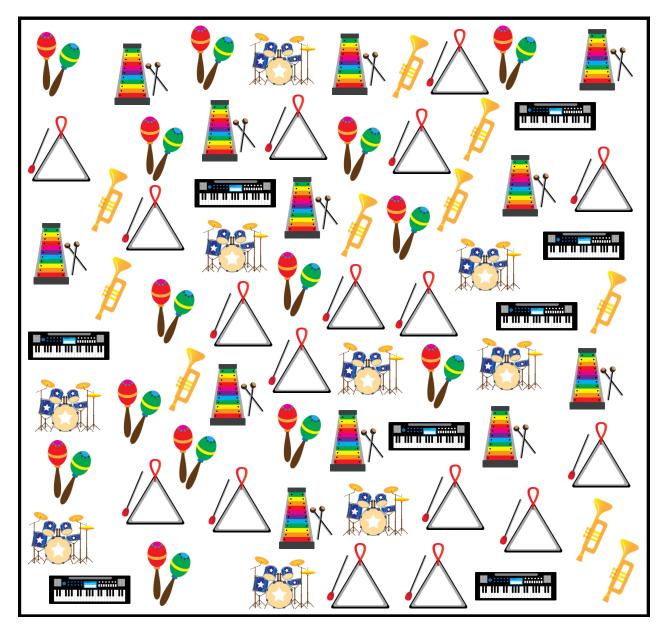

tells about the picture.



\_\_\_\_

### SENTENCE WRITING

Look at the picture below. Write a sentence that tells about the picture.



-----

### SENTENCE WRITING

Look at the picture below. Write a sentence that tells about the picture.



Date

# MY FAVORITE SONG

What is your favorite song? What is it about?

.....

| <br>00 |
|--------|
|        |
|        |
|        |

Date \_\_\_\_

#### **MY FAVORITE INSTRUMENT**

\_\_\_\_\_

What is your favorite musical instrument?

| <br> |
|------|
|      |
|      |
| <br> |
|      |
|      |
|      |
|      |
| <br> |
|      |
|      |
| <br> |
|      |
|      |
|      |
|      |
|      |
|      |
|      |
|      |
|      |
|      |
|      |

Date

#### COUNTING ACTIVITY



Find and count the following items.



Date

#### COUNTING ACTIVITY



Find and count the following items.



Date

# **GRAPHING ACTIVITY**

Find and graph the items listed. Then answer the questions below.



Date

\_\_\_\_\_

# **GRAPHING ACTIVITY**

Find and graph the items listed. Then answer the questions below.



# COMPLETE THE PATTERN

Look at the patterns below. Cut out the images at the bottom. Paste the image that comes next in each pattern.



# COMPLETE THE PATTERN

Look at the patterns below. Cut out the images at the bottom. Paste the image that comes next in each pattern.



# COMPLETE THE PATTERN

Look at the patterns below. Cut out the images at the bottom. Paste the image that comes next in each pattern.



Date \_\_\_\_

## COLORING ACTIVITY



Date \_\_\_\_\_

## COLORING ACTIVITY



# COLORING ACTIVITY



Date \_\_\_\_

### **COLORING