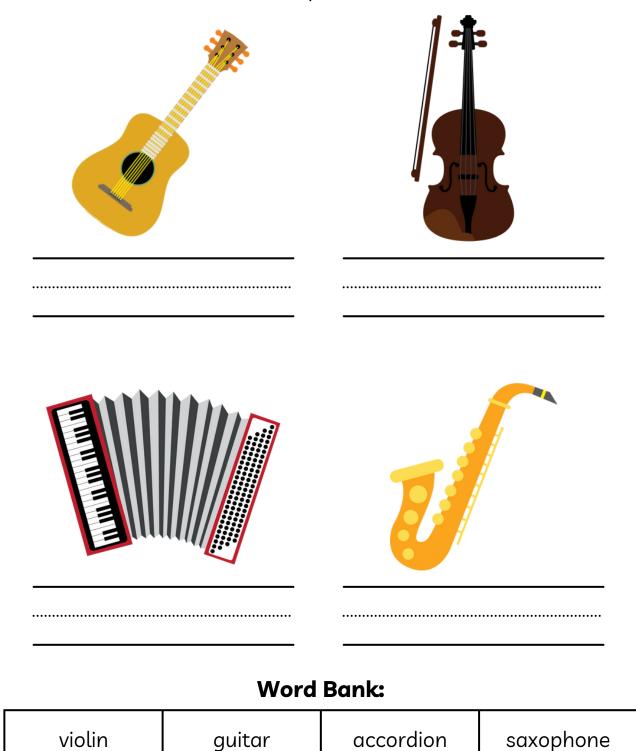

### SENTENCE WRITING

\_\_\_\_\_

Look at the picture below. Write a sentence that tells about the picture.

\_\_\_\_\_

## SENTENCE WRITING

Look at the picture below. Write a sentence that tells about the picture.

\_\_\_\_

### SENTENCE WRITING

Look at the picture below. Write a sentence that tells about the picture.

-----