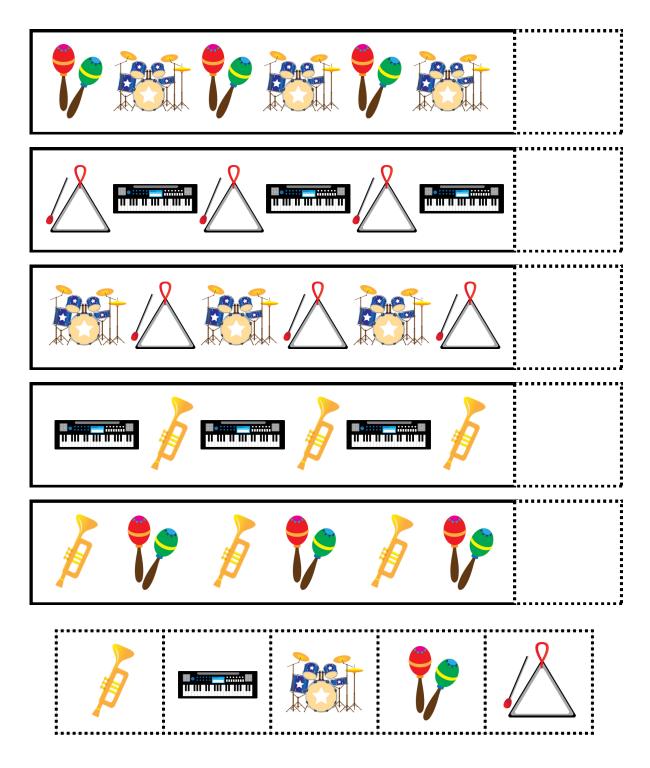

# COMPLETE THE PATTERN

Look at the patterns below. Cut out the images at the bottom. Paste the image that comes next in each pattern.

# COMPLETE THE PATTERN

Look at the patterns below. Cut out the images at the bottom. Paste the image that comes next in each pattern.

Date \_\_\_\_