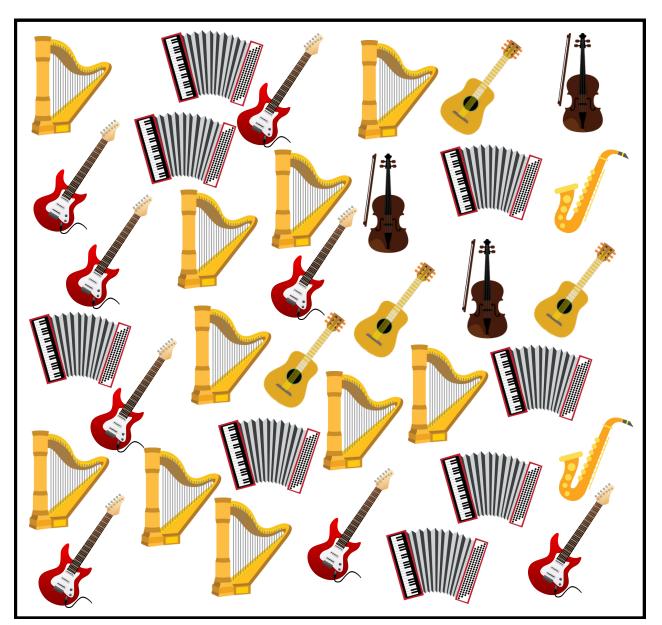

## SENTENCE WRITING

Look at the picture below. Write a sentence that tells about the picture.



\_\_\_\_

### SENTENCE WRITING

Look at the picture below. Write a sentence that tells about the picture.



-----

### SENTENCE WRITING

Look at the picture below. Write a sentence that tells about the picture.



Date

# MY FAVORITE SONG

What is your favorite song? What is it about?

.....

| <br>00 |
|--------|
|        |
|        |
|        |

Date \_\_\_\_

#### **MY FAVORITE INSTRUMENT**

\_\_\_\_\_

What is your favorite musical instrument?

| <br> |
|------|
|      |
|      |
| <br> |
|      |
|      |
|      |
|      |
| <br> |
|      |
|      |
| <br> |
|      |
|      |
|      |
|      |
|      |
|      |
|      |
|      |
|      |
|      |
|      |

Date

#### COUNTING ACTIVITY



Find and count the following items.



Date

#### COUNTING ACTIVITY



Find and count the following items.



Date

# **GRAPHING ACTIVITY**

Find and graph the items listed. Then answer the questions below.



Date

\_\_\_\_\_

# **GRAPHING ACTIVITY**

Find and graph the items listed. Then answer the questions below.



# COMPLETE THE PATTERN

Look at the patterns below. Cut out the images at the bottom. Paste the image that comes next in each pattern.



# COMPLETE THE PATTERN

Look at the patterns below. Cut out the images at the bottom. Paste the image that comes next in each pattern.



# COMPLETE THE PATTERN

Look at the patterns below. Cut out the images at the bottom. Paste the image that comes next in each pattern.



Date \_\_\_\_

## COLORING ACTIVITY



Date \_\_\_\_\_

## COL