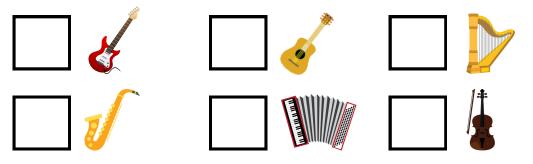

# **GRAPHING ACTIVITY**

Find and graph the items listed. Then answer the questions below.

Date

\_\_\_\_\_

# **GRAPHING ACTIVITY**

Find and graph the items listed. Then answer the questions below.