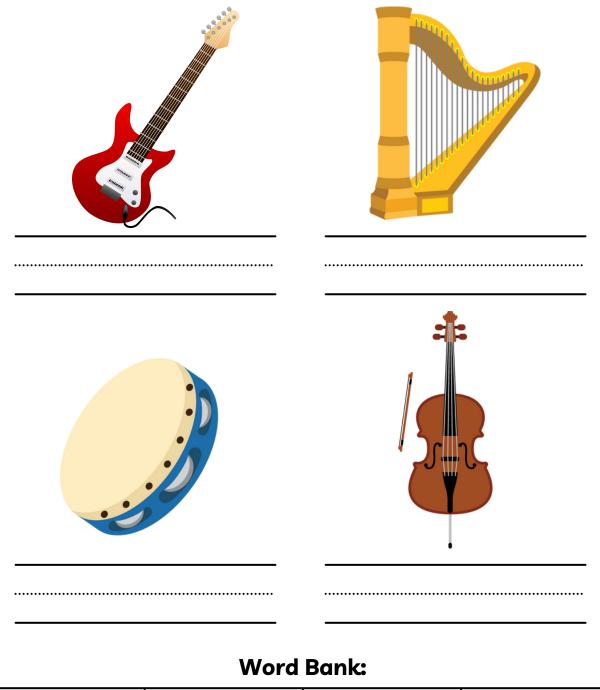

# MUSICAL INSTRUMENTS

| electric guitar | tambourine | cello | harp |
|-----------------|------------|-------|------|
|-----------------|------------|-------|------|

Date

### SENTENCE WRITING

Look at the picture below. Write a sentence that tells about the picture.

\_\_\_\_

### SENTENCE WRITING

Look at the picture below. Write a sentence that tells about the picture.

\_\_\_\_\_

## SENTENCE WRITING

Look at the picture below. Write a sentence that tells about the picture.

### SENTENCE WRITING

Look at the picture below. Write a sentence that tells about the picture.