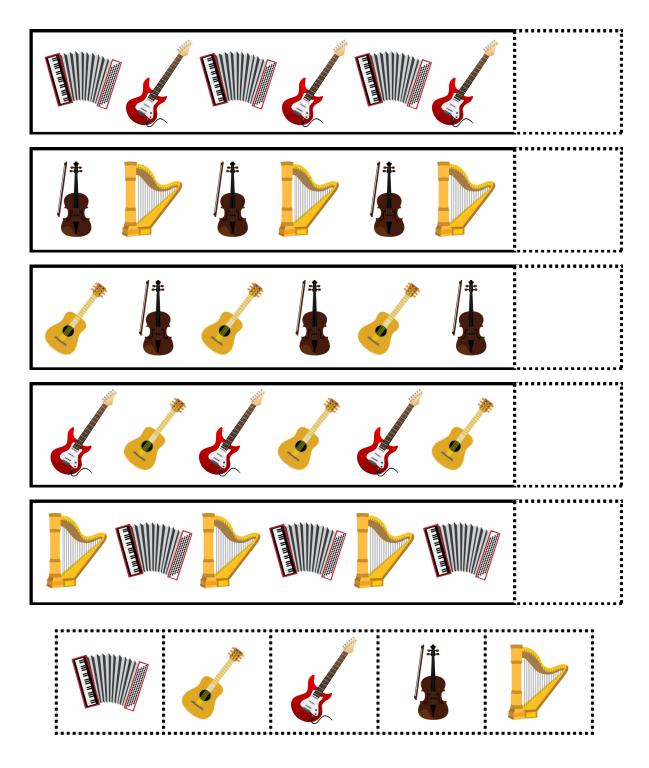

# COMPLETE THE PATTERN

Look at the patterns below. Cut out the images at the bottom. Paste the image that comes next in each pattern.

# COMPLETE THE PATTERN

Look at the patterns below. Cut out the images at the bottom. Paste the image that comes next in each pattern.

Date \_\_\_\_