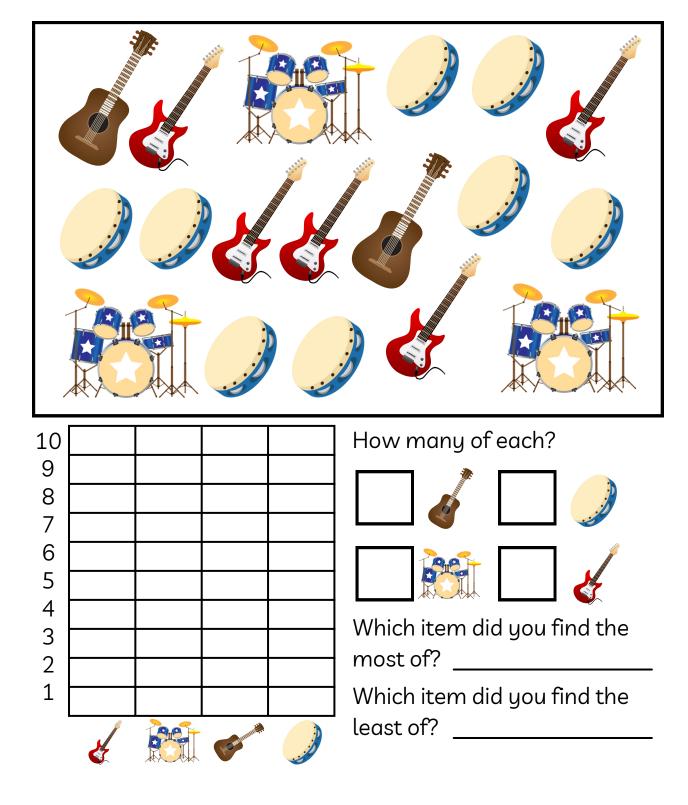

# **GRAPHING ACTIVITY**

Find and graph the items listed. Then answer the questions below.

Date

\_\_\_\_\_

# **GRAPHING ACTIVITY**

Find and graph the items listed. Then answer the questions below.