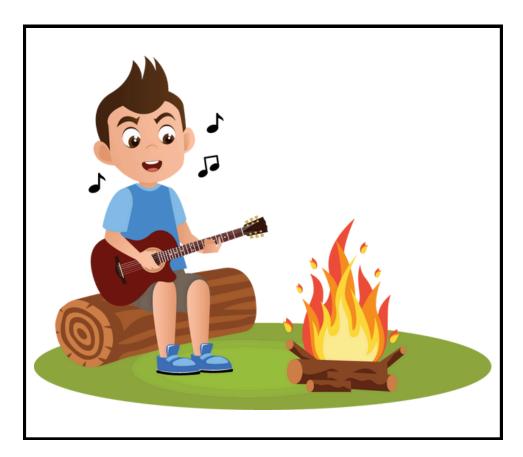

### SENTENCE WRITING

Look at the picture below. Write a sentence that tells about the picture.

\_\_\_\_

### SENTENCE WRITING

Look at the picture below. Write a sentence that tells about the picture.

\_\_\_\_\_

## SENTENCE WRITING

Look at the picture below. Write a sentence that tells about the picture.

### SENTENCE WRITING

Look at the picture below. Write a sentence that tells about the picture.

### SENTENCE WRITING

\_\_\_\_\_

Look at the picture below. Write a sentence that tells about the picture.

\_\_\_\_\_

## SENTENCE WRITING

Look at the picture below. Write a sentence that tells about the picture.

\_\_\_\_

### SENTENCE WRITING

Look at the picture below. Write a sentence that tells about the picture.

-----

### SENTENCE WRITING

Look at the picture below. Write a sentence that tells about the picture.

Date