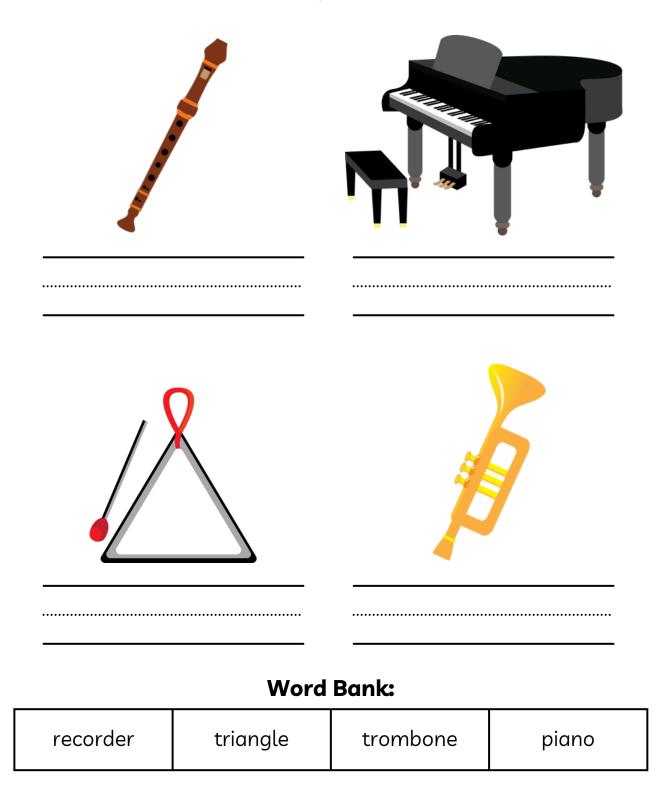

# INSTRUMENTS ESL WORKBOOK

Date

# MUSICAL INSTRUMENTS



| electric guitar | tambourine | cello | harp |
|-----------------|------------|-------|------|
|-----------------|------------|-------|------|

Date

# MUSICAL INSTRUMENTS



Date

# MUSICAL INSTRUMENTS



Date

# MUSICAL INSTRUMENTS



### SENTENCE WRITING

Look at the picture below. Write a sentence that tells about the picture.



\_\_\_\_

### SENTENCE WRITING

Look at the picture below. Write a sentence that tells about the picture.



\_\_\_\_\_

## SENTENCE WRITING

Look at the picture below. Write a sentence that tells about the picture.



### SENTENCE WRITING

Look at the picture below. Write a sentence that tells about the picture.



### SENTENCE WRITING

\_\_\_\_\_

Look at the picture below. Write a sentence that tells about the picture.



\_\_\_\_\_

## SENTENCE WRITING

Look at the picture below. Write a sentence that tells about the picture.



\_\_\_\_

## SENTENCE WRITING

Look at the picture below. Write a sentence that tells about the picture.



\_\_\_\_

### SENTENCE WRITING

Look at the picture