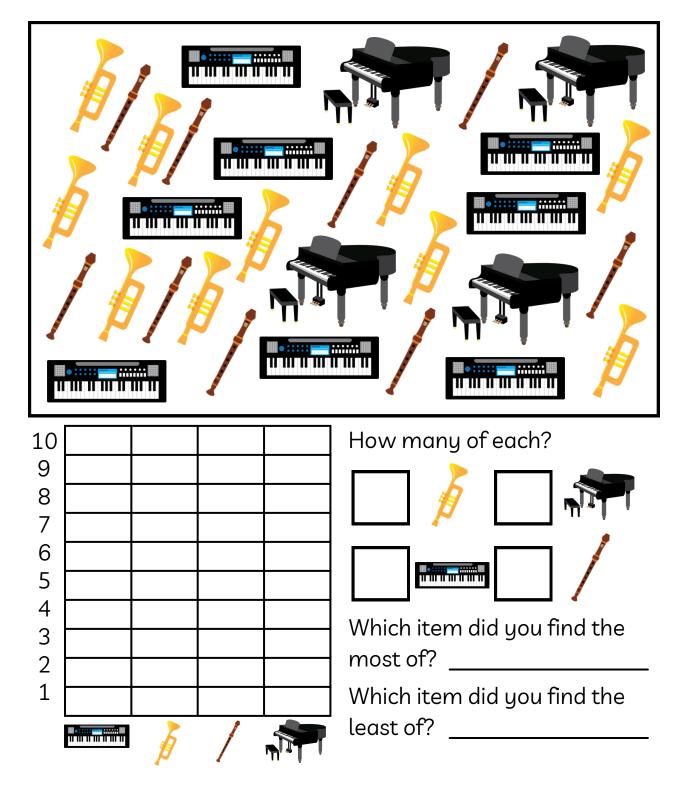

# **GRAPHING ACTIVITY**

Find and graph the items listed. Then answer the questions below.

Date

\_\_\_\_\_

# **GRAPHING ACTIVITY**

Find and graph the items listed. Then answer the questions below.