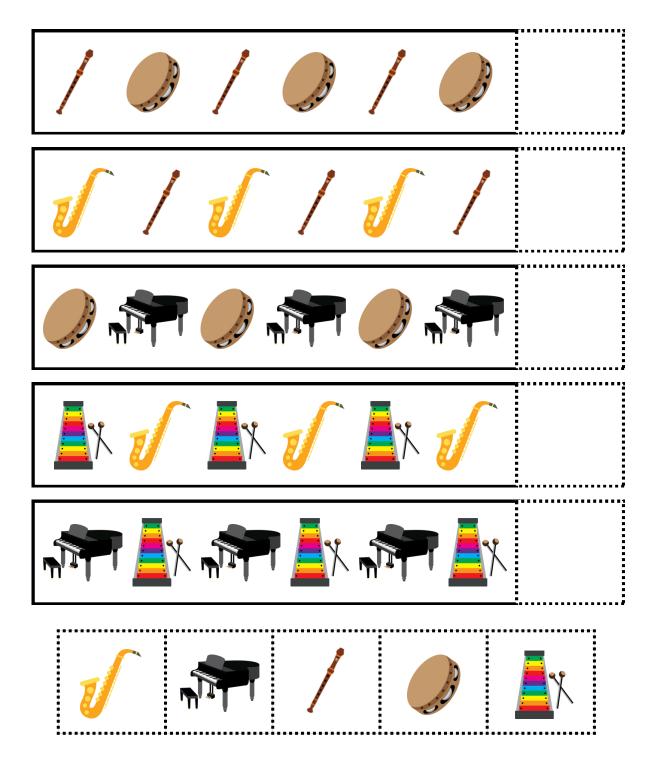

# COMPLETE THE PATTERN

Look at the patterns below. Cut out the images at the bottom. Paste the image that comes next in each pattern.

# COMPLETE THE PATTERN

Look at the patterns below. Cut out the images at the bottom. Paste the image that comes next in each pattern.

Date \_\_\_\_