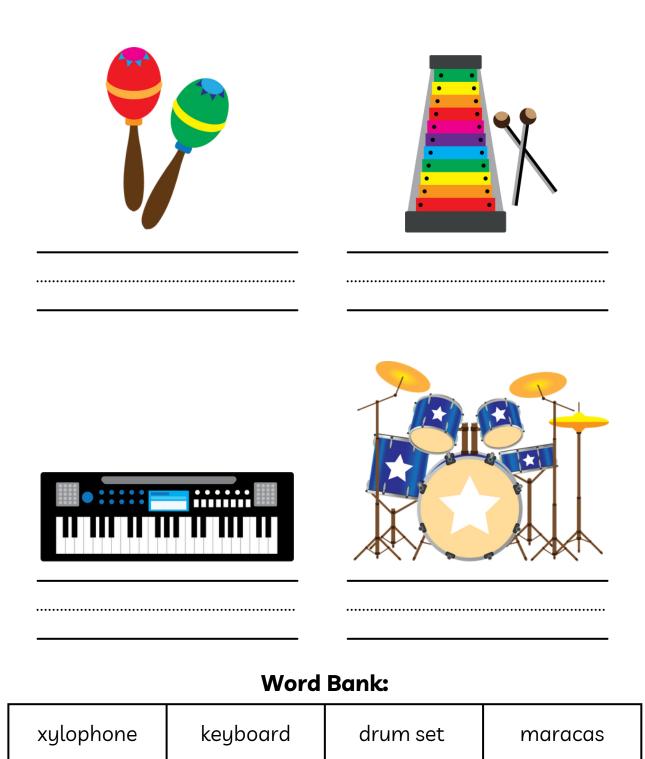

### SENTENCE WRITING

Look at the picture below. Write a sentence that tells about the picture.

Date