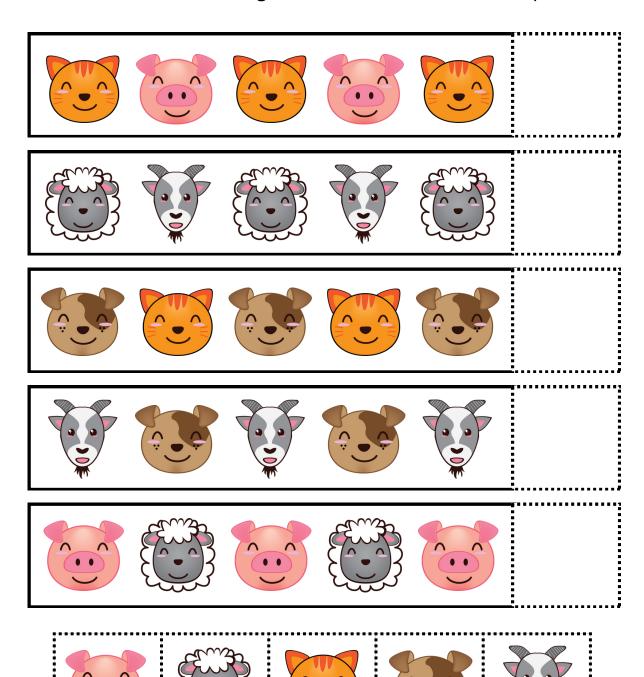

## GRAPHING ACTIVITY

Find and graph the items listed. Then answer the questions below.

|  |  | Ηο      |
|--|--|---------|
|  |  | _       |
|  |  |         |
|  |  |         |
|  |  |         |
|  |  |         |
|  |  | \ A / I |
|  |  | Wh      |
|  |  | mo      |
|  |  | Wh      |
|  |  | lea     |
|  |  |         |

|     |     |                   |       | $\mathbf{c}$ |     |
|-----|-----|-------------------|-------|--------------|-----|
| -   | _   | $\triangle V V V$ | manii |              | h'  |
| - 1 | - 1 | UVV               | HIGHG | of eac       | 11! |
| •   | •   | • • •             |       | 0. 00.0      |     |

|  | 5 |
|--|---|
|  |   |

Which item did you find the most of?

Which item did you find the least of?

| Name | Date |
|------|------|
|------|------|