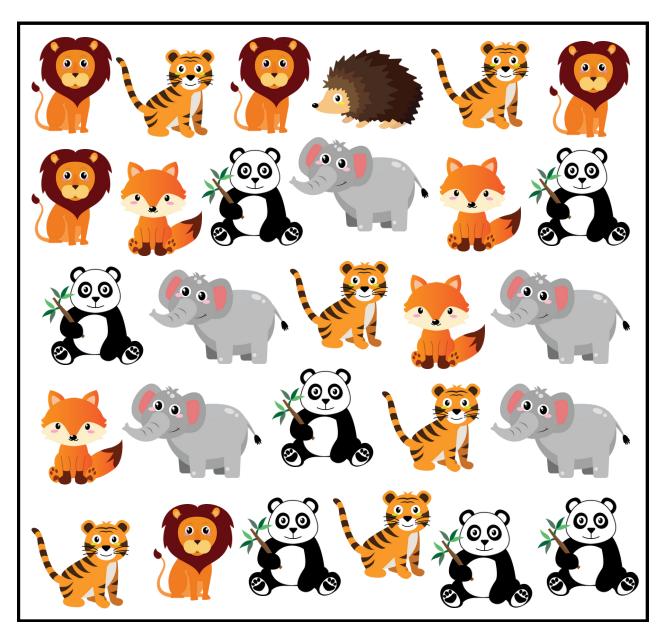

#### COUNTING ANIMALS

Find and count the following items.

| Name | Date |
|------|------|
|------|------|

#### **COUNTING ANIMALS**

Find and count the following items.

| Name | Date  |  |
|------|-------|--|
|      | 20,00 |  |

## GRAPHING ACTIVITY

Find and graph the items listed. Then answer the questions below.

|  |  | Ηο      |
|--|--|---------|
|  |  | _       |
|  |  |         |
|  |  |         |
|  |  |         |
|  |  |         |
|  |  | \ A / I |
|  |  | Wh      |
|  |  | mo      |
|  |  | Wh      |
|  |  | lea     |
|  |  |         |

|     |     |                   |       | $\mathbf{c}$ |     |
|-----|-----|-------------------|-------|--------------|-----|
| -   | _   | $\triangle V V V$ | manii |              | h'  |
| - 1 | - 1 | UVV               | HIGHG | of eac       | 11! |
| •   | •   | • • •             |       | 0. 00.0      |     |

|  | 5 |
|--|---|
|  |   |

Which item did you find the most of?

Which item did you find the least of?

| Name | Date |
|------|------|
|------|------|

#### **GRAPHING ACTIVITY**

Find and graph the items listed. Then answer the questions below.

| 10 |     |     |  | How many of each?           |
|----|-----|-----|--|-----------------------------|
| 9  |     |     |  |                             |
| 8  |     |     |  |                             |
| 7  |     |     |  |                             |
| 6  |     |     |  |                             |
| 5  |     |     |  |                             |
| 4  |     |     |  |                             |
| 3  |     |     |  | Which item did you find the |
| 2  |     |     |  | most of?                    |
| 1  |     |     |  | Which item did you find the |
|    | • • | 4.0 |  |                             |
|    |     | C T |  | least of?                   |