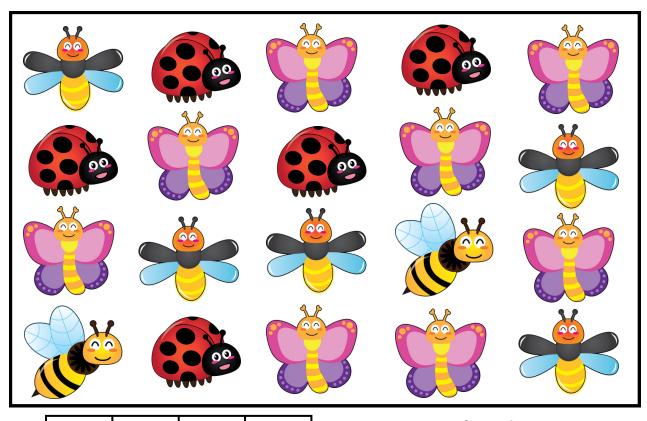

## ANIMALS

Identify the pictures below. Use the word bank below to name each picture.

| ladybug | worm | caterpillar | ant |
|---------|------|-------------|-----|
|---------|------|-------------|-----|