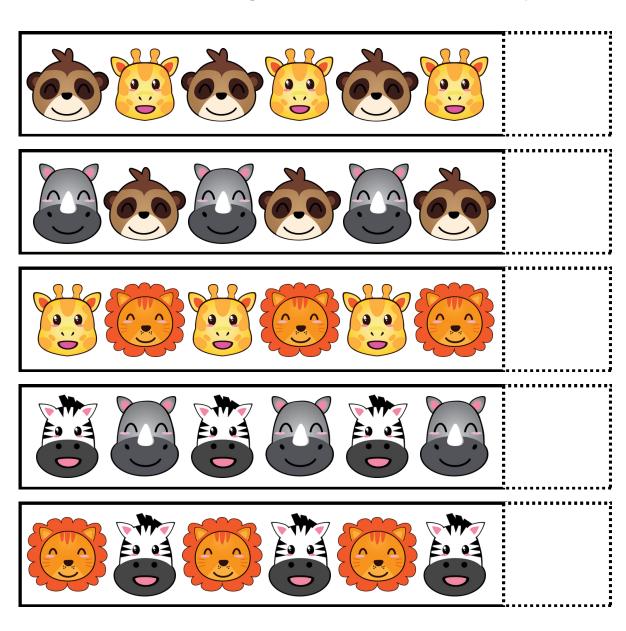

### **ANIMALS**

Identify the pictures below. Use the word bank below to name each picture.

| elephant | monkey | rhinoceros | zebra |
|----------|--------|------------|-------|
| etephant | monkeg | minoceros  | Zebru |