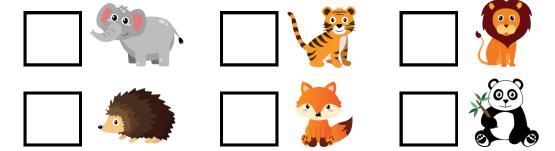

Identify the pictures below. Use the word bank below to name each picture.

| fox | tigor | cauirrol | lion |
|-----|-------|----------|------|
| TOX | tiger | squirrel | lion |

Name

Date