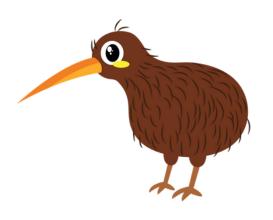

.....

| iguana | frog | lizard | tortoise |
|--------|------|--------|----------|
|        |      |        |          |

Identify the pictures below. Use the word bank below to name each picture.

| kiwi | quail | ostrich | parrot |
|------|-------|---------|--------|
|      |       |         |        |