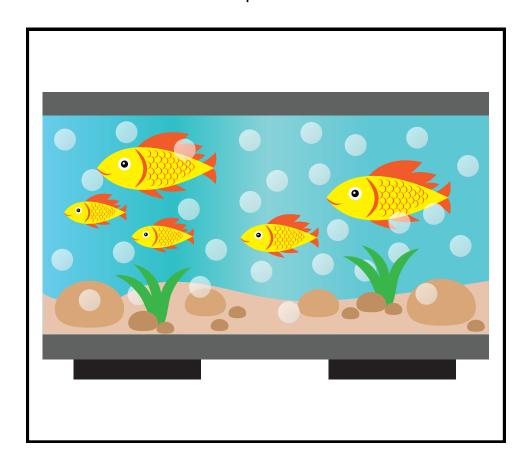

#### COUNTING ANIMALS

Find and count the following items.

| Name | Date |
|------|------|
|------|------|

#### **COUNTING ANIMALS**

Find and count the following items.

| Name | Date  |  |
|------|-------|--|
|      | 20,00 |  |