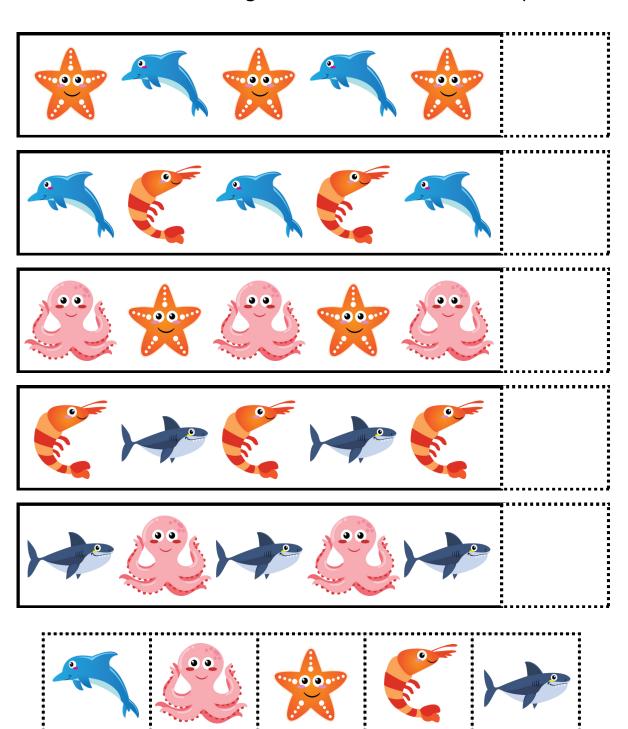

Identify the pictures below. Use the word bank below to name each picture.

| crab | jellyfish | fish | octopus |
|------|-----------|------|---------|
|      |           |      | -       |

|  | Name | Date |  |
|--|------|------|--|
|--|------|------|--|