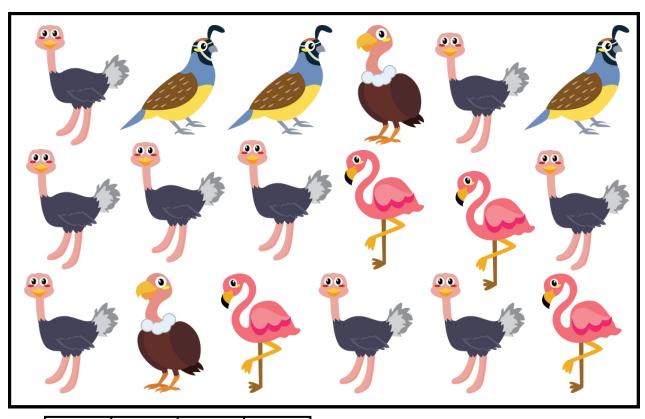

.....

| iguana | frog | lizard | tortoise |
|--------|------|--------|----------|
|        |      |        |          |

Identify the pictures below. Use the word bank below to name each picture.

| kiwi | quail | ostrich | parrot |
|------|-------|---------|--------|
|      |       |         |        |