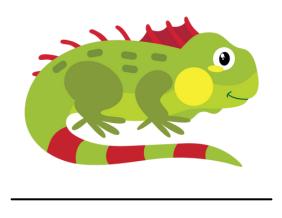

.....

| iguana | frog | lizard | tortoise |
|--------|------|--------|----------|
|        |      |        |          |

Identify the pictures below. Use the word bank below to name each picture.

| kiwi | quail | ostrich | parrot |
|------|-------|---------|--------|
|      |       |         |        |