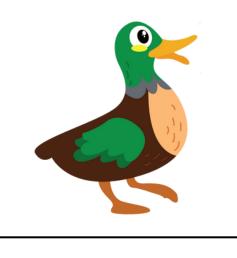

Identify the pictures below. Use the word bank below to name each picture.

| cat | goose | dog | duck |
|-----|-------|-----|------|
|-----|-------|-----|------|

Identify the pictures below. Use the word bank below to name each picture.