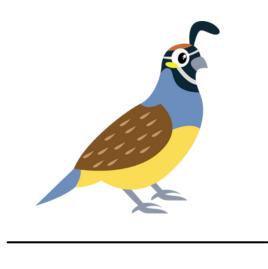

.....

| iguana | frog | lizard | tortoise |
|--------|------|--------|----------|
|        |      |        |          |

Identify the pictures below. Use the word bank below to name each picture.

| kiwi | quail | ostrich | parrot |
|------|-------|---------|--------|
|      |       |         |        |