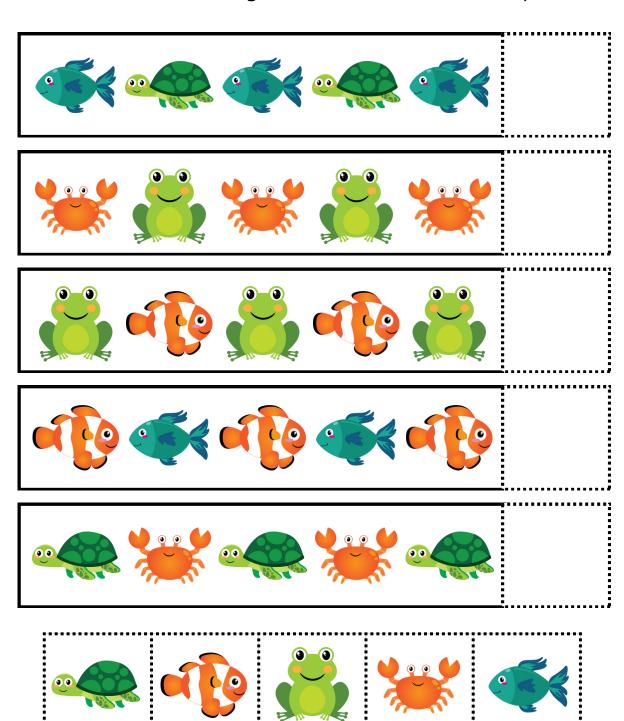

Identify the pictures below. Use the word bank below to name each picture.

| crab | jellyfish | fish | octopus |
|------|-----------|------|---------|
|      |           |      | -       |

|  | Name | Date |  |
|--|------|------|--|
|--|------|------|--|