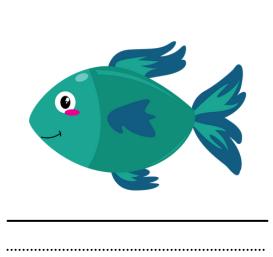

Identify the pictures below. Use the word bank below to name each picture.

| crab | jellyfish | fish | octopus |
|------|-----------|------|---------|
|      |           |      | -       |

|  | Name | Date |  |
|--|------|------|--|
|--|------|------|--|