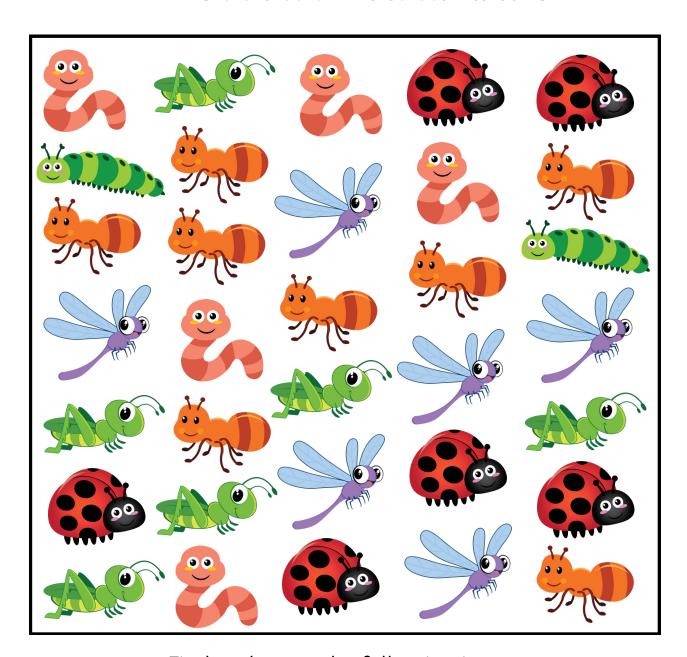

#### COUNTING ANIMALS

Find and count the following items.

| Name | Date |
|------|------|
|------|------|

#### **COUNTING ANIMALS**

Find and count the following items.

| Name | Date  |  |
|------|-------|--|
|      | 20,00 |  |