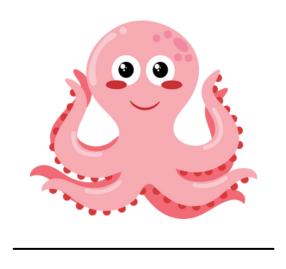

Identify the pictures below. Use the word bank below to name each picture.

| crab | jellyfish | fish | octopus |
|------|-----------|------|---------|
|      |           |      | -       |

|  | Name | Date |  |
|--|------|------|--|
|--|------|------|--|