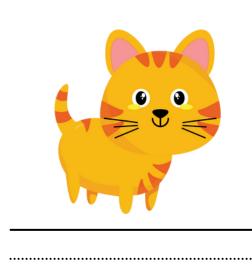

Identify the pictures below. Use the word bank below to name each picture.

| cat | goose | dog | duck |
|-----|-------|-----|------|
|-----|-------|-----|------|

Identify the pictures below. Use the word bank below to name each picture.