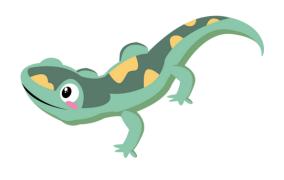

.....

| iguana | frog | lizard | tortoise |
|--------|------|--------|----------|
|        |      |        |          |

Identify the pictures below. Use the word bank below to name each picture.

| kiwi | quail | ostrich | parrot |
|------|-------|---------|--------|
|      |       |         |        |