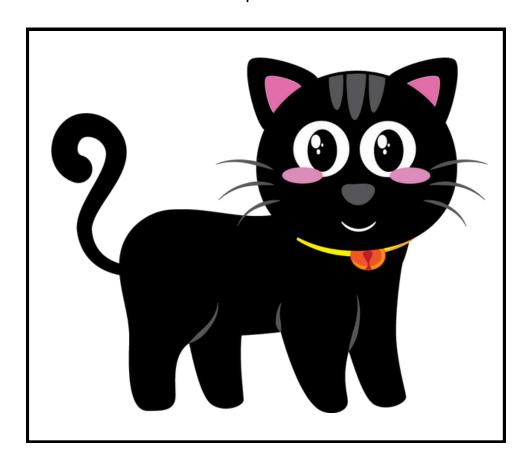

Identify the pictures below. Use the word bank below to name each picture.

| cat | goose | dog | duck |
|-----|-------|-----|------|
|-----|-------|-----|------|

Identify the pictures below. Use the word bank below to name each picture.