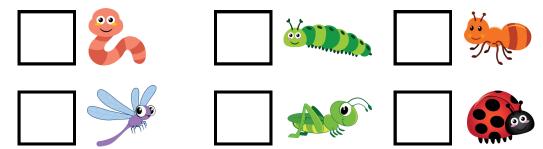

## ANIMALS

Identify the pictures below. Use the word bank below to name each picture.

| ladybug | worm | caterpillar | ant |
|---------|------|-------------|-----|
|---------|------|-------------|-----|