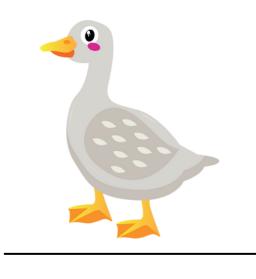

Identify the pictures below. Use the word bank below to name each picture.

| cat | goose | dog | duck |
|-----|-------|-----|------|
|-----|-------|-----|------|

Identify the pictures below. Use the word bank below to name each picture.